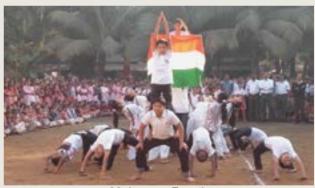

Inter School Elocution competition
Prize Distribution ceremony

Market Day Celebration

Ashadhi Dindi Program

26 January Function

School Picnic photo

- \* महाराष्ट्रातील जिल्ह्यांची संख्या -३६आहे.
- महाराष्ट्राच्या वायव्य भागात गुजरात राज्य व दादरा-नगर हवेलीच्या सीमारेषा आहेत.
- \* महाराष्ट्राला लागून मध्यप्रदेश राज्याची सीमा सर्वात लांब आहे.
- महाराष्ट्रात कोकण प्रदेश उत्तरेकडे डहाणूपर्यंत तर दक्षिणेकडे तेरेखोल खाडीपर्यंत आहे.
- \* विदर्भातील तलाव मालगुजारी नावाने ओळखले जातात.
- \* विदर्भातील गोंदिया जिल्ह्यात मोठ्या संख्येने तलाव आहे.
- महाराष्ट्रात मोठ्या प्रमाणात मासेमारी रत्नागिरी जिल्ह्यात चालते.