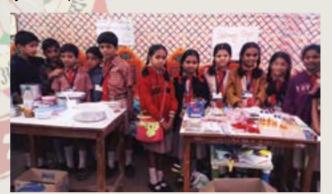

Inter School Elocution competition
Prize Distribution ceremony

Market Day Celebration

Ashadhi Dindi Program

26 January Function

School Picnic photo

- \* महाराष्ट्रातील जिल्ह्यांची संख्या -३६आहे.
- महाराष्ट्राच्या वायव्य भागात गुजरात राज्य व दादरा-नगर हवेलीच्या सीमारेषा आहेत.
- \* महाराष्ट्राला लागून मध्यप्रदेश राज्याची सीमा सर्वात लांब आहे.
- महाराष्ट्रात कोकण प्रदेश उत्तरेकडे डहाणूपर्यंत तर दक्षिणेकडे तेरेखोल खाडीपर्यंत आहे.
- \* विदर्भातील तलाव मालगुजारी नावाने ओळखले जातात.
- \* विदर्भातील गोंदिया जिल्ह्यात मोठ्या संख्येने तलाव आहे.
- महाराष्ट्रात मोठ्या प्रमाणात मासेमारी रत्नागिरी जिल्ह्यात चालते.