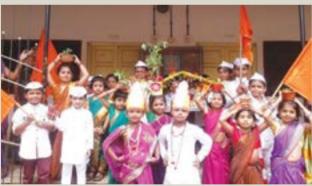

Inter School Elocution competition
Prize Distribution ceremony

Market Day Celebration

Ashadhi Dindi Program

26 January Function

School Picnic photo

- \* महाराष्ट्रातील जिल्ह्यांची संख्या -३६आहे.
- महाराष्ट्राच्या वायव्य भागात गुजरात राज्य व दादरा-नगर हवेलीच्या सीमारेषा आहेत.
- \* महाराष्ट्राला लागून मध्यप्रदेश राज्याची सीमा सर्वात लांब आहे.
- महाराष्ट्रात कोकण प्रदेश उत्तरेकडे डहाणूपर्यंत तर दक्षिणेकडे तेरेखोल खाडीपर्यंत आहे.
- \* विदर्भातील तलाव मालगुजारी नावाने ओळखले जातात.
- \* विदर्भातील गोंदिया जिल्ह्यात मोठ्या संख्येने तलाव आहे.
- महाराष्ट्रात मोठ्या प्रमाणात मासेमारी रत्नागिरी जिल्ह्यात चालते.